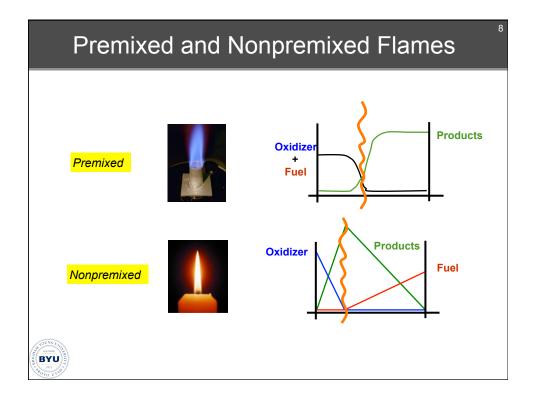

| <ul> <li>Rockets, Missiles</li> <li>Hazards</li> <li>Fires</li> <li>Explosions</li> <li>Detonations</li> </ul>                                 |
| AUUNG (A)<br>MUUNG (A) | Transportation         - Turbines         - Engines         Other         - Cataytic combustion         - Metal combustion, particle synthesis |